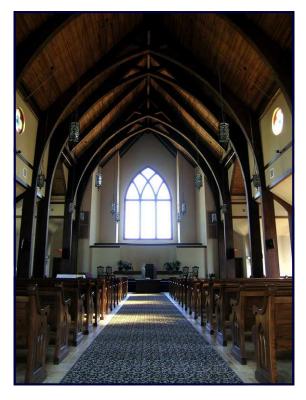

## PROVIDENCE BAPTIST CHURCH

The 6,500 square foot Sanctuary is a Gothic Old World design with 51 foot high ceilings supported by exposed structural glue-laminated wood columns & beams and structural concrete block walls with a brick veneer and cast stone The custom built trim. highly arched windows accent the steep roof pitch. Inside the walls are Stucco over the con-