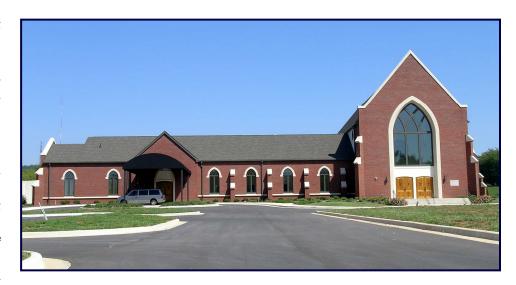

## PROVIDENCE BAPTIST CHURCH

The 6,500 square foot Sanctuary is a Gothic Old World design with 51 foot high ceilings supported by exposed structural glue-laminated wood columns & beams and structural concrete block walls with a brick veneer and cast stone The custom built trim. highly arched windows accent the steep roof pitch. Inside the walls are Stucco over the con-

crete block, the floor is a custom designed tile, and main doors are custom imported stained wood.

The 3500 square foot classroom wing is concrete block with cast stone and brick veneer, wood truss and shingle roof.