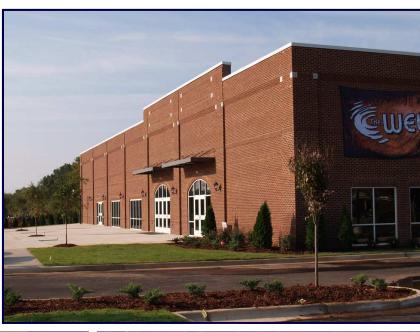

## COVE UNITED METHODIST CHURCH YOUTH BUILDING

This unique concept involves a straight forward 16,000 sf single sloped metal building with 22 ft eave height. The main Youth Worship Room has exposed ceilings with painted round ductwork and pendent lighting. The Gathering Room, Game Room, and Café have 22 ft exposed ceilings with a 9 ft ceiling grid system underneath. The high eave height and open span of the metal building provided the architect with a clean slate to design the open warehouse feel the owner wanted.