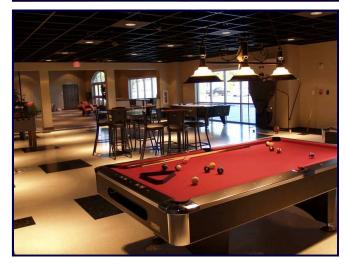

## COVE UNITED METHODIST CHURCH YOUTH BUILDING

This unique concept involves a straight forward 16,000 sf single sloped metal building with 22 ft eave height. The main Youth Worship Room has exposed ceilings with painted round ductwork and pendent lighting. The Gathering Room, Game Room, and Café have 22 ft exposed ceilings with a 9 ft ceiling grid system underneath. The high eave height and open span of the metal building provided the architect with a clean slate to design the open warehouse feel the owner wanted.