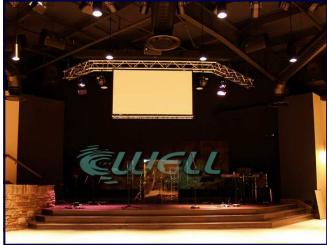

## COVE UNITED METHODIST CHURCH YOUTH BUILDING

This unique concept involves a straight forward 16,000 sf single sloped metal building with 22 ft eave height. The main Youth Worship Room has exposed ceilings with painted round ductwork and pendent lighting. The Gathering Room, Game Room, and Café have 22 ft exposed ceilings with a 9 ft ceiling grid system underneath. The high eave height and open span of the metal building provided the architect with a clean slate to design the open warehouse feel the owner wanted.