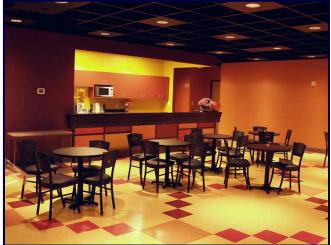

## COVE UNITED METHODIST CHURCH YOUTH BUILDING

This unique concept involves a straight forward 16,000 sf single sloped metal building with 22 ft eave height. The main Youth Worship Room has exposed ceilings with painted round ductwork and pendent lighting. The Gathering Room, Game Room, and Café have 22 ft exposed ceilings with a 9 ft ceiling grid system underneath. The high eave height and open span of the metal building provided the architect with a clean slate to design the open warehouse feel the owner wanted.